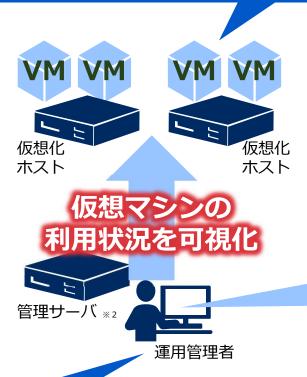

#### 仮想化 お手軽可視化ソリューション概要

① 仮想化の利用状況がグラフィカルかつ 的確に分かる。リソース不足によるト ラブルを発生前に回避でき、業務シス テム停止にともなう損失を回避

② 経験を積んだ要員で なくても運用監視が 行えるのでランニン グコストを効率化

③ 性能データを把握できる レポート。W予測 \*1 で、 性能不足まで"あと何日" かが分かります。

※2:管理サーバは仮想化ホスト上に構築可能 ※1:「特異スペクトル解析」と「回帰直線予測」