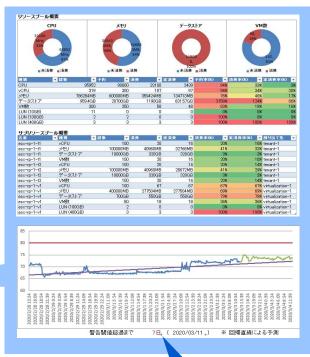

#### 仮想化 お手軽可視化ソリューション概要

① 仮想化の利用状況がグラフィカルかつ 的確に分かる。リソース不足によるト ラブルを発生前に回避でき、業務シス テム停止にともなう損失を回避

② 経験を積んだ要員で なくても運用監視が 行えるのでランニン グコストを効率化

③ 性能データを把握できる レポート。W予測 \*1 で、 性能不足まで"あと何日" かが分かります。

※2:管理サーバは仮想化ホスト上に構築可能 ※1:「特異スペクトル解析」と「回帰直線予測」

### 仮想化お手軽可視化ソリューションがもらたすメリット

知りたい情報が見やすく整理されるので、経験の浅いスタッフでも、 リソース不足等を直感的に把握できます

性能データの時系列レポートに、W予測による性能不足になるまでの予測日数を追加。無駄のない増強計画がたてられます。