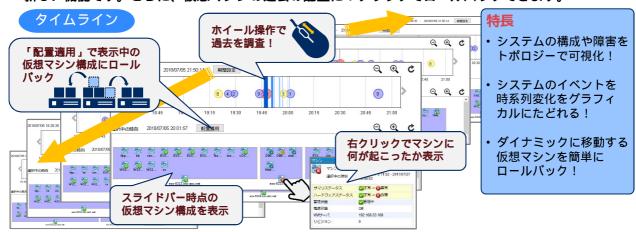

#### 「タイムライン」で、仮想化基盤の過去をスライドショーのようにさかのぼる

■その時、なにが起こったか? を、マウスホイール操作で仮想化基盤の過去をさかのぼることができる 新しい機能です。さらに、仮想マシンの過去の配置に1クリックでロールバックできます。

お問い合わせは、下記へ

NEC プラットフォームソリューション事業部 ソフトウェアお問い合わせ

〒108-8424 東京都港区芝五丁目33番8号(第一田町ビル)