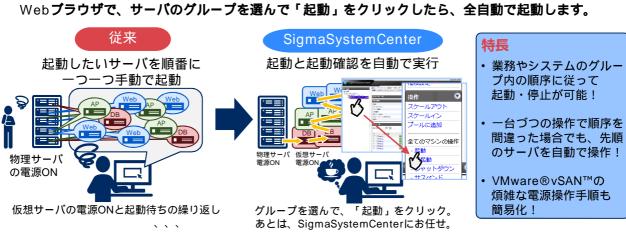

#### 物理サーバでも仮想サーバでも、順番通りに1ステップで起動・停止

■物理サーバは先に、仮想サーバは後に起動。さらに仮想サーバ同士も決めた順序で起動できます。 Webブラウザで、サーバのグループを選んで「起動」をクリックしたら、全自動で起動します。