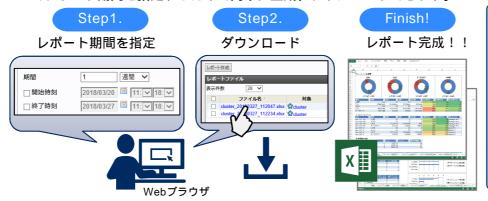

#### システムのパフォーマンスレポートを簡単作成

■リソースの構成状況、利用状況、障害状況を報告するためのグラフィカルなレポートをWebプラウザ でレポート期間を指定するだけで簡単に生成、ダウンロードできます。

#### 特長

- Microsoft®Excel®形式 だから、扱いやすい!
- ひな形を複数用意して レイアウトを選択する ことも可能!
- レポート生成コマンドを 使えば自動的に定期出力 することも可能!