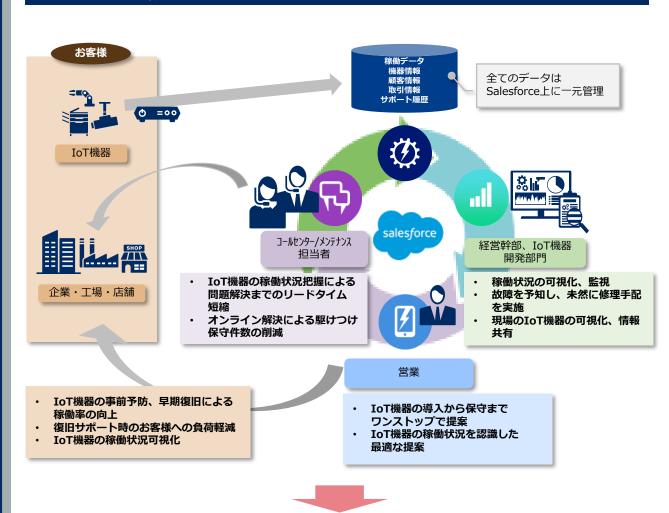

#### ソリューション概要

IoT機器データをSalesforceで収集し、可視化・分析することで、 機器の稼働データに基づいた最適な提案や予防保守を実現

### 提供価値

IoT × Salesforce で以下のようなお悩みを解決します。

保守作業員の減少により 1人当たりの負荷が増加している

自社製品がいつの間にか 他社にリプレースされている

今までのやり方では契約数が なかなか増えない

#### 効果①:保守作業の効率化による顧客満足度の向上

障害を事前に検知できるため、障害発生前のスピーディーな問題解決を実現 します。さらに、予防保守が可能になるため、保守作業員やお客様の負荷を 軽減できます。

#### 効果②:最適なタイミングでの営業活動

営業はいつどこにいても機器の稼働状況や顧客情報を確認できるので、 稼働状況や顧客を意識した最適なタイミングでのアプローチが可能になります。

#### 効果③:新たなビジネスモデルの創出

機器やお客様に関する情報等、あらゆる情報がSalesforceですべて管理 されているので、データに基づいた新たなビジネスの創出を実現します。

お問い合わせは、下記へ NEC サービスプラットフォーム事業部 Salesforce担当 E-mail: sfdc@info.jp.nec.com

NECのSalesforceソリューションはこちらです。 http://jpn.nec.com/soft/salesforce/