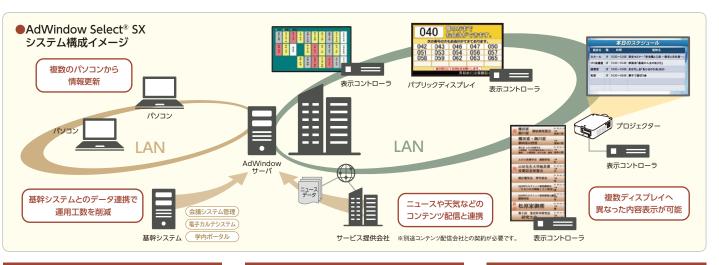

#### ■ 複数のパソコンから情報更新が可能

ネットワークに接続されたパソコンであれば、コン テンツの編集や表示期間の設定が可能です。ログ インユーザ毎に使用する機能を制限することも できます。

#### 基幹システムとのデータ連携で 表示更新の負担を削減

#### 基幹システムで登録したデータを コンテンツとして表示可能

基幹システムに登録した情報とデータ連携し、サイ ネージの表示内容を自動で更新可能です。

#### アイキャッチ効果の高い、 ■時事コンテンツを表示

コンテンツ配信会社とご契 約いただくことで、ニュース や天気予報など、自動で更新 し表示することができます。