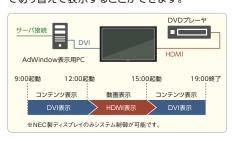

### 入力制御機能による柔軟な表示

ディスプレイが搭載している表示機能を制御する ことが可能です。複数の入力信号をスケジュール で切り替えて表示することができます。