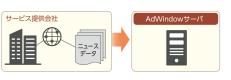

#### アイキャッチ効果の高い、 ■時事コンテンツを表示

コンテンツ配信会社とご契 約いただくことで、ニュース や天気予報など、自動で更新 し表示することができます。