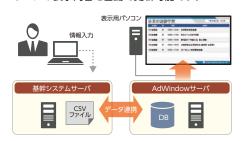

#### 基幹システムとのデータ連携で 表示更新の負担を削減

#### 基幹システムで登録したデータを コンテンツとして表示可能

基幹システムに登録した情報とデータ連携し、サイ ネージの表示内容を自動で更新可能です。