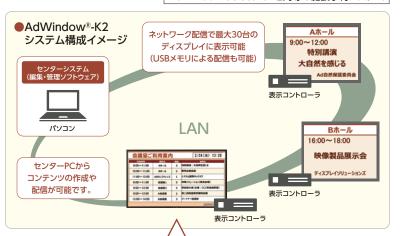

## AdWindow®-K2 ラインアップ

●施設案内表示イメージ

会議室ご利用案内

9:00~11:00 9:00~12:00

9:00~12:00

コンテンツは、

縦・横いずれの

表示にも対応

しています。

テロップ表示も

基本システム AdWindow -K2の基本システム システムセレクト K2データ連携オプション ADW-K2OPDAT 外部の施設予約システムとのデータ連携