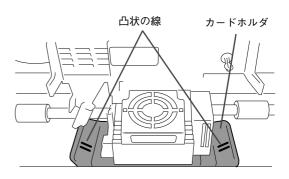

# **4** [▲] スイッチまたは [▼] スイッチを使って吸入位置を微調整する。

[▼] スイッチで用紙を多めに戻してから、[▲] スイッチで 微調整するようにしてください。

ディスプレイ下段、右端に表示される\*は、現在設定されている値であることを示します。

カードホルダの左右にある上下2本の凸状の線の間に第1印刷行がくるので、用紙吸入位置を調整するときの目安にしてください。

[▲]スイッチと[▼]スイッチの機能は次の表のとおりです。