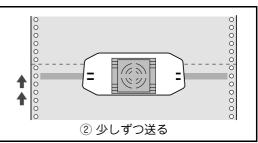

# **4** [▲] スイッチまたは [▼] スイッチを使って吸入位置を微調整する。

[▼] スイッチで用紙を多めに戻してから、[▲] スイッチで 微調整するようにしてください。

ディスプレイ下段、右端に表示される\*は、現在設定されている値であることを示します。

カードホルダの左右にある上下2本の凸状の線の間に第1印刷行がくるので、用紙吸入位置を調整するときの目安にしてください。

[▲]スイッチと[▼]スイッチの機能は次の表のとおりです。