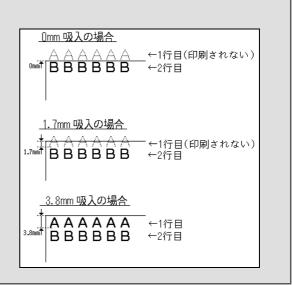

- ・ 用紙吸入位置の微調整可能範囲は、用紙上端から第1印刷行(文字下端)までの距離が0~36mmになる範囲です。
- ・ 微調整後の用紙吸入位置を記憶するかしないかは、メモリスイッチ3-3 (MSW3-3) で切り替えることができます。 「記憶しない」設定の場合、プリンタの電源スイッチをOFFにすると、前の微調位置に戻ります。
- ・ 用紙吸入位置はメニューモード、あるいは添付のリモートパネルからも調整できます。

吸入直後に印刷が可能となる位置は、用紙上端から文字下端まで の距離が3.8mm以上となります。

印刷ヘッド空打ち防止の為、3.8mm (文字下端まで) 未満の位置では印刷できません。

吸入直後の用紙上端に印刷する場合は、吸入位置を3.8mmに設定してください。