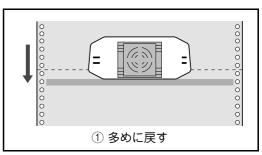

# **4** [▲] スイッチまたは [▼] スイッチを使って吸入位置を微調整する。

[▼] スイッチで用紙を多めに戻してから、[▲] スイッチで 微調整するようにしてください。

ディスプレイ下段、右端に表示される\*は、現在設定されている値であることを示します。

カードホルダの左右にある上下2本の凸状の線の間に第1印刷行がくるので、用紙吸入位置を調整するときの目安にしてください。

[▲]スイッチと[▼]スイッチの機能は次の表のとおりです。

| スイッチ      | 1 回押す                           | 1 秒以上押す  |  |  |  |
|-----------|---------------------------------|----------|--|--|--|
| ▲<br>スイッチ | 約0.4mm(2/120インチ)<br>順方向に用紙を送る   | 連続して送る   |  |  |  |
| ▼<br>スイッチ | 約4.2mm (20/120インチ)<br>逆方向に用紙を送る | (連続動作なし) |  |  |  |