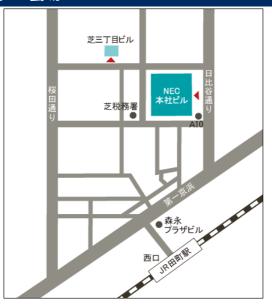

## セミナー会場

■地図

# ■会場

NEC本社ビル 2F 235会議室

### ■交通アクセス

JR田町駅 西口(三田側)より徒歩5分 都営三田線・浅草線三田駅A10出口より徒歩1分

## ■住所

〒108-8001東京都港区芝5丁目7-1