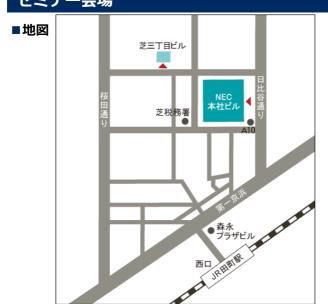

## セミナー会場

- ■申し込み方法① NEC営業まで、「OSSライセンスと著作権法公 開講義受講券(n名分)」とご注文ください。 ※nに参加人数をご記入ください。
- ■申し込み方法② お付き合いさせていただいているNEC営業がい ない場合は、下記お問い合わせe-mailまで、 「OSSライセンスと著作権法公開講義受講券(n 名分)」をご注文の旨をお問い合わせください。

※受講券の発行はございません。

- ■申し込み締切:2019年5月24日(金)11:00
- ■定員:7名(1名様から開催)
- ■ご注意:テキストは必要部数分、受講券をお求 め願います。禁複写。
- ■講師:NEC OSS推進センター・姉崎章博

- ■会場 NEC本社ビル 2F 223会議室
- ■交通アクセス JR田町駅 西口(三田側)より徒歩5分 都営三田線・浅草線三田駅A10出口より徒歩1分
- ■住所 〒108-8001東京都港区芝5丁目7-1
- ■お問い合わせ 日本電気株式会社 OSS推進センター・姉崎章博 e-mail: a-anezaki@cd.jp.nec.com