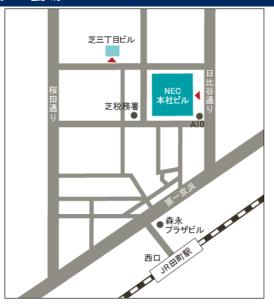

## セミナー会場

■地図

## ■会場

NEC本社ビル 2F 223会議室

## ■交通アクセス

JR田町駅 西口(三田側)より徒歩5分 都営三田線・浅草線三田駅A10出口より徒歩1分

## ■住所

〒108-8001東京都港区芝5丁目7-1