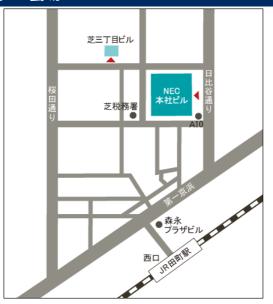

## セミナー会場

■地図

#### ■会場

NEC本社ビル 2F 223会議室

### ■交通アクセス

JR田町駅 西口(三田側)より徒歩5分 都営三田線・浅草線三田駅A10出口より徒歩1分

## ■住所

〒108-8001東京都港区芝5丁目7-1