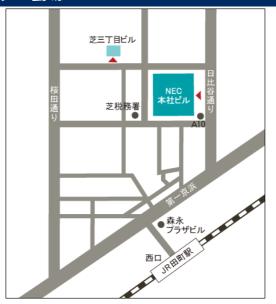

# セミナー会場

■地図

#### ■会場

NEC本社ビル 2F 223会議室

## ■交通アクセス

JR田町駅 西口(三田側)より徒歩5分 都営三田線・浅草線三田駅A10出口より徒歩1分

# ■住所

〒108-8001東京都港区芝5丁目7-1