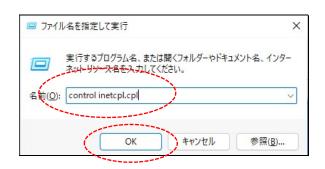

#### 【1】準備編(初回のみ)

Internet Explorer 11 を使用してAdWindowをご利用中の場合や既に設定済みの場合は、【2】へお進みください。

1-1. インターネットのプロパティの設定の呼び出し

- ① キーボードからWIN+R(Winキーを押しながらRキー)を押して「ファイル名を指定して実行」を呼び出します。
- ② 「ファイル名を指定して実行」の名前欄へ以下のコマンドを入力して「OK」ボタンをクリックし、「インターネットのプロパティ」画面を開きます。
  - ※ コントロールパネルの「インターネットのプロパティ」でも同様の画面を表示できます。

コマンド : control inetcpl.cpl