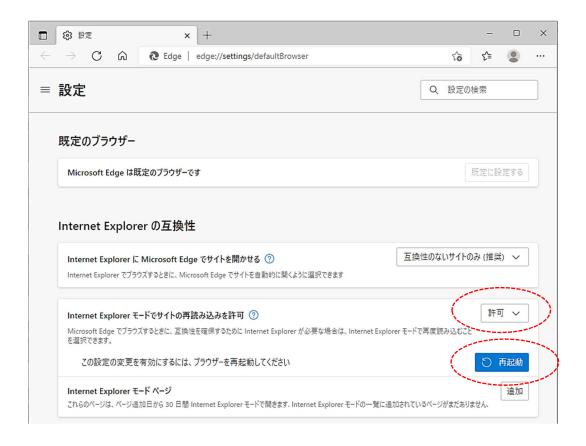

# edge://settings/defaultBrowser

② 「Internet Explorer モードでサイトの再読み込みを許可」を「規定」から「許可」変更し、「再起動」ボタンをクリックしてEdgeブラウザを再起動します。