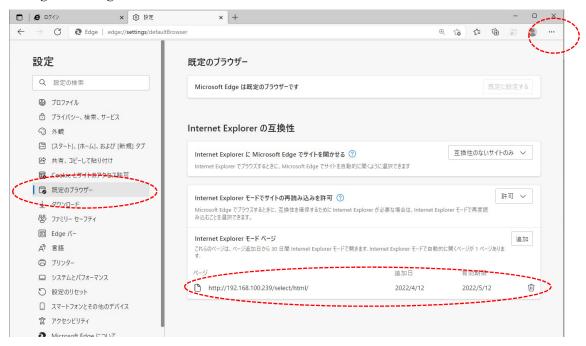

# 2-1.IEモードの有効化

① Edgeブラウザを開き、以下のURLを入力して「設定」画面を開きます (ツールバーの一番右端の「…」ボタンから「設定」-「既定のブラウザ」でも開けます)

# edge://settings/defaultBrowser

② 「Internet Explorer モードでサイトの再読み込みを許可」を「規定」から「許可」変更し、「再起動」ボタンをクリックしてEdgeブラウザを再起動します。

# 【3】AdWindowのURL登録

3 - 1.

① Edgeブラウザを開き、以下のURLを入力して「設定」画面を開きます。 (ツールバーの一番右端の「…」ボタンから「設定」-「既定のブラウザ」でも開けます)

edge://settings/defaultBrowser

②「Internet Explorerモードページ」の「追加」ボタンをクリックします。

③「ページの追加」で、AdWindowのログイン画面のURLを入力し、「追加」ボタンをクリックします。

# edge://settings/defaultBrowser

登録したURLの有効期限は、登録日から最大30日です。

変更したい場合は「削除」(有効期限の横にあるごみ箱アイコン)して再度登録してください。

以 上