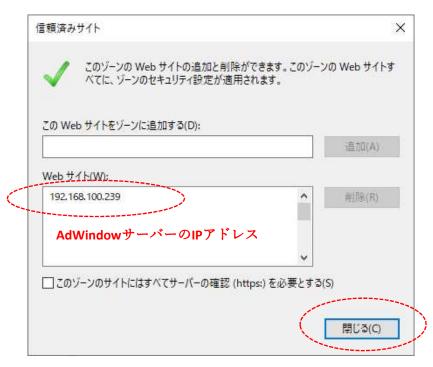

⑤「Webサイト」にAdWindowサーバーのIPアドレスが登録されたのを確認し、 「閉じる」ボタンをクリックします。

⑥ 開いている「ローカル イントラネット」画面と「インターネットのプロパティ」画面を「OK」ボタンをクリックして閉じます。