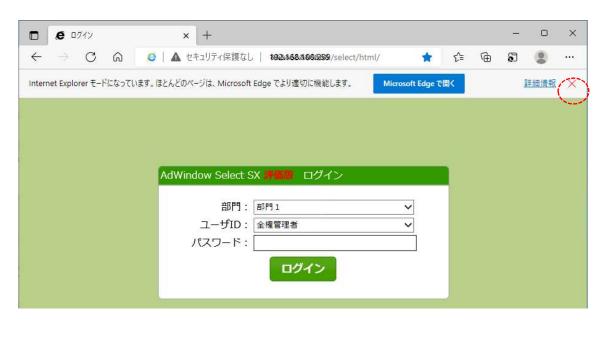

#### 3-2. I E モードの確認

① EdgeブラウザでAdWindow Select SXのログイン用URLを入力して「AdWindow Select SX ログイン」画面を表示します。

URL: http:// AdWindowサーバーのIPアドレス/select/html

②上部に帯メッセージが表示され、「Internet Explorerモードになっています。」と表示されていることを確認します。

なお、帯メッセージは一番右の「x」ボタンで消すことも可能です。

帯メッセージを消した場合には、URLの左側がIEのマークになっていることで確認できます。