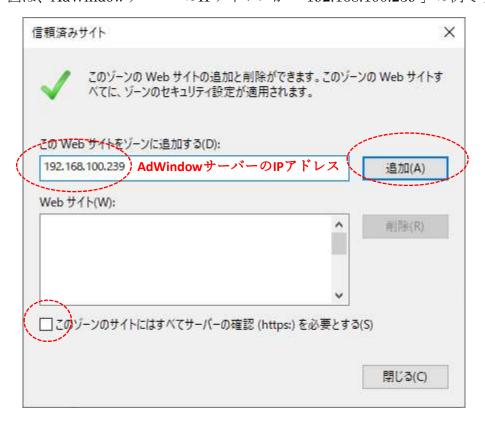

#### 1-2. 各種設定

①「インターネットのプロパティ」画面の「全般」タブで、「閲覧の履歴」項目の「設定」ボタン をクリックします。

②「Webサイトを表示するたびに確認する」を選び「OK」ボタンをクリックします。

③「インターネットのプロパティ」画面の「セキュリティ」タブを開き、「信頼済みサイト」をクリック後に「サイト」ボタンをクリックします。

- ④「このゾーンのサイトにはすべてのサーバーの確認(https:)を必要とする」のチェックを外し、「このWebサイトゾーンに追加する」欄へAdWindowのサーバーのIPアドレスを入力後に「追加」ボタンをクリックします。
  - ※下図は、AdWindowサーバーのIPアドレスが「192.168.100.239」の例です。