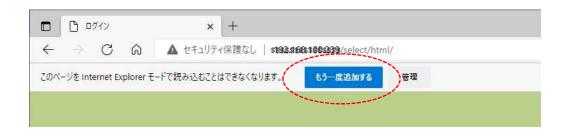

#### 【4】 I E モードのURL再登録 (1か月に1度必要)

I Eモードの登録は1か月間となっているため、登録の1か月後には、延長(再登録)の確認の メッセージが表示されます。

その場合は、「もう一度追加する」ボタンをクリックし、「次回、このページをInternet Explorer モードで開く」が"ON"であることを確認して「完了」ボタンをクリックします。 期限が 1 か月延長されます。