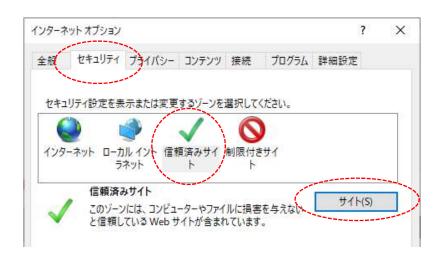

#### 1-2. 各種設定

①「インターネットのプロパティ」画面の「全般」タブで、「閲覧の履歴」項目の「設定」ボタン をクリックします。

②「Webサイトを表示するたびに確認する」を選び「OK」ボタンをクリックします。

③「インターネットのプロパティ」画面の「セキュリティ」タブを開き、「信頼済みサイト」をクリック後に「サイト」ボタンをクリックします。

- ④「このゾーンのサイトにはすべてのサーバーの確認(https:)を必要とする」のチェックを外し、「このWebサイトゾーンに追加する」欄へAdWindowのサーバーのIPアドレスを入力後に「追加」ボタンをクリックします。
  - ※下図は、AdWindowサーバーのIPアドレスが「192.168.100.239」の例です。

⑤「Webサイト」にAdWindowサーバーのIPアドレスが登録されたのを確認し、 「閉じる」ボタンをクリックします。

⑥ 開いている「ローカル イントラネット」画面と「インターネットのプロパティ」画面を「OK」ボタンをクリックして閉じます。