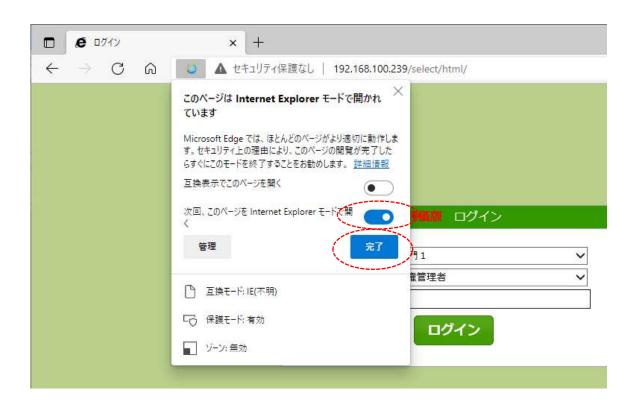

#### 【4】 I E モードのURL再登録 (1か月に1度必要)

I Eモードの登録は1か月間となっているため、登録の1か月後には、延長(再登録)の確認の メッセージが表示されます。

その場合は、「もう一度追加する」ボタンをクリックし、「次回、このページをInternet Explorer モードで開く」が"ON"であることを確認して「完了」ボタンをクリックします。 期限が 1 か月延長されます。