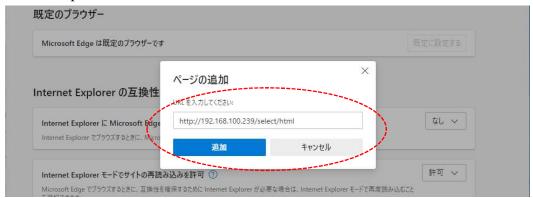

# 【3】AdWindowのURL登録

3 - 1.

① Edgeブラウザを開き、以下のURLを入力して「設定」画面を開きます。 (ツールバーの一番右端の「…」ボタンから「設定」-「既定のブラウザ」でも開けます)

edge://settings/defaultBrowser

②「Internet Explorerモードページ」の「追加」ボタンをクリックします。

③「ページの追加」で、AdWindowのログイン画面のURLを入力し、「追加」ボタンをクリックします。

http:// AdWindowサーバーのIPアドレス/select/html

例: http://192.168.100.239/select/html