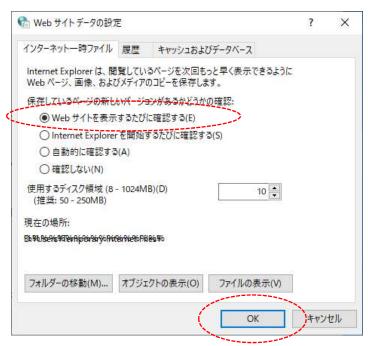

#### 1-2. 各種設定

①「インターネットのプロパティ」画面の「全般」タブで、「閲覧の履歴」項目の「設定」ボタン をクリックします。

②「Webサイトを表示するたびに確認する」を選び「OK」ボタンをクリックします。

③「インターネットのプロパティ」画面の「セキュリティ」タブを開き、「信頼済みサイト」をクリック後に「サイト」ボタンをクリックします。

- ④「このゾーンのサイトにはすべてのサーバーの確認(https:)を必要とする」のチェックを外し、「このWebサイトゾーンに追加する」欄へAdWindowのサーバーのIPアドレスを入力後に「追加」ボタンをクリックします。
  - ※下図は、AdWindowサーバーのIPアドレスが「192.168.100.239」の例です。