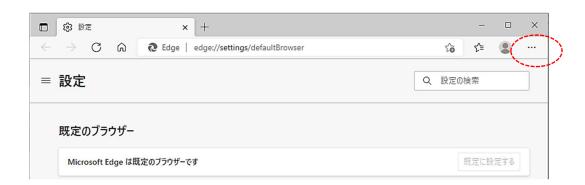

# 2-1.IEモードの有効化

① Edgeブラウザを開き、以下のURLを入力して「設定」画面を開きます (ツールバーの一番右端の「…」ボタンから「設定」-「既定のブラウザ」でも開けます)

# edge://settings/defaultBrowser

② 「Internet Explorer モードでサイトの再読み込みを許可」を「規定」から「許可」変更し、「再起動」ボタンをクリックしてEdgeブラウザを再起動します。