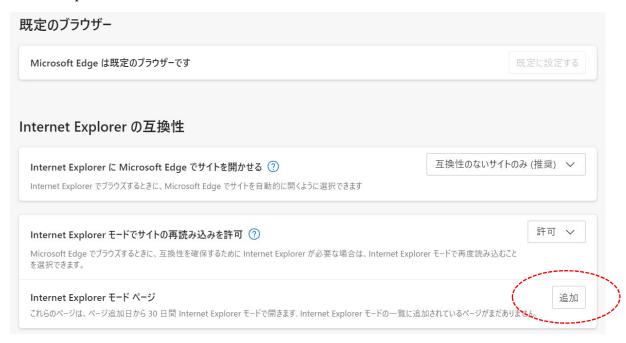

# 2-1.IEモードの有効化

① Edgeブラウザを開き、以下のURLを入力して「設定」画面を開きます (ツールバーの一番右端の「…」ボタンから「設定」-「既定のブラウザ」でも開けます)

# edge://settings/defaultBrowser

② 「Internet Explorer モードでサイトの再読み込みを許可」を「規定」から「許可」変更し、「再起動」ボタンをクリックしてEdgeブラウザを再起動します。