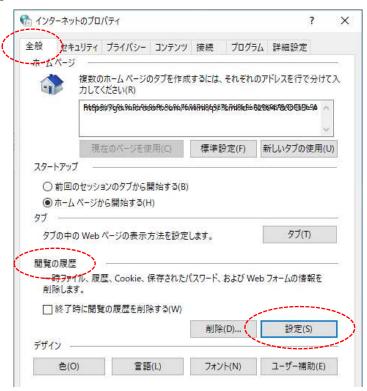

#### 1-2. 各種設定

①「インターネットのプロパティ」画面の「全般」タブで、「閲覧の履歴」項目の「設定」ボタン をクリックします。

②「Webサイトを表示するたびに確認する」を選び「OK」ボタンをクリックします。

③「インターネットのプロパティ」画面の「セキュリティ」タブを開き、「信頼済みサイト」をクリック後に「サイト」ボタンをクリックします。

- ④「このゾーンのサイトにはすべてのサーバーの確認(https:)を必要とする」のチェックを外し、「このWebサイトゾーンに追加する」欄へAdWindowのサーバーのIPアドレスを入力後に「追加」ボタンをクリックします。
  - ※下図は、AdWindowサーバーのIPアドレスが「192.168.100.239」の例です。