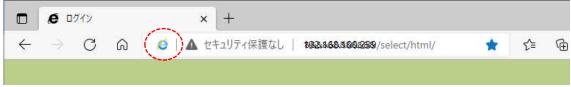

入力して「設定」画面を開きます (ツールバーの一番右端の「…」ボタンから「設定」-「既定のブラウザ」でも開けます)

# edge://settings/defaultBrowser



② 「Internet Explorer モードでサイトの再読み込みを許可」を「規定」から「許可」変更し、「再起動」ボタンをクリックしてEdgeブラウザを再起動します。



# 【3】AdWindowのURL登録

3 - 1.

① Edgeブラウザを開き、以下のURLを入力して「設定」画面を開きます。 (ツールバーの一番右端の「…」ボタンから「設定」-「既定のブラウザ」でも開けます)

edge://settings/defaultBrowser

②「Internet Explorerモードページ」の「追加」ボタンをクリックします。



③「ページの追加」で、AdWindowのログイン画面のURLを入力し、「追加」ボタンをクリックします。

http:// AdWindowサーバーのIPアドレス/select/html

例: http://192.168.100.239/select/html



#### 3-2. I E モードの確認

① EdgeブラウザでAdWindow Select SXのログイン用URLを入力して「AdWindow Select SX ログイン」画面を表示します。

URL: http:// AdWindowサーバーのIPアドレス/select/html

②上部に帯メッセージが表示され、「Internet Explorerモードになっています。」と表示されていることを確認します。

なお、帯メッセージは一番右の「x」ボタンで消すことも可能です。

帯メッセージを消した場合には、URLの左側がIEのマークになっていることで確認できます。





#### 【4】 I E モードのURL再登録 (1か月に1度必要)

I Eモードの登録は1か月間となっているため、登録の1か月後には、延長(再登録)の確認の メッセージが表示されます。

その場合は、「もう一度追加する」ボタンをクリックし、「次回、このページをInternet Explorer モードで開く」が"ON"であることを確認して「完了」ボタンをクリックします。 期限が 1 か月延長されます。





% I E モードを「もう一度追加する」をクリックしなかった場合には、再度「AdWindowo URL登録」を行ってください。

※有効期限は登録画面にて確認できます。

(ツールバーの一番右端の「…」ボタンから「設定」-「既定のブラウザ」でも開けます)

# edge://settings/defaultBrowser



登録したURLの有効期限は、登録日から最大30日です。

変更したい場合は「削除」(有効期限の横にあるごみ箱アイコン)して再度登録してください。

以 上